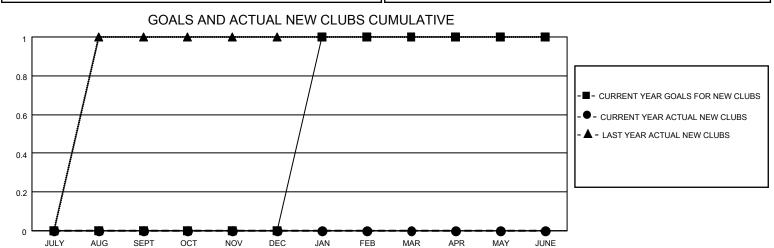

## District 20 R2

| Clubs RESULTS FOR 2023-2024 |   |   |   | Members RESULTS FOR 2023-2024 |    |    |   |
|-----------------------------|---|---|---|-------------------------------|----|----|---|
|                             |   |   |   |                               |    |    |   |
| JULY/AUG/SEPT               | 0 | 0 | 0 | JULY/AUG/SEPT                 | 0  | 24 | 5 |
| OCT/NOV/DEC                 | 0 | 0 | 0 | OCT/NOV/DEC                   | 10 | 0  | 0 |
| JAN/FEB/MAR                 | 1 | 0 | 0 | JAN/FEB/MAR                   | 10 | 0  | 0 |
| APR/MAY/JUNE                | 0 | 0 | 0 | APR/MAY/JUNE                  | 0  | 0  | 0 |