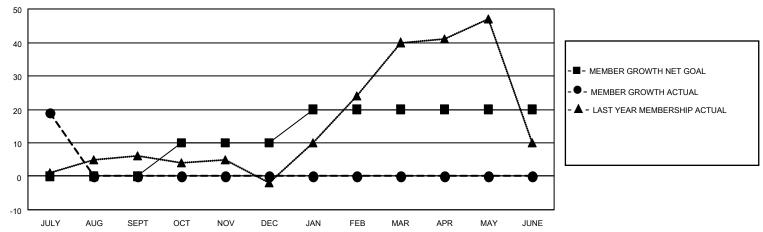

## District 20 R2

| Clubs RESULTS FOR 2023-2024 |   |   |   | Members RESULTS FOR 2023-2024 |    |    |   |
|-----------------------------|---|---|---|-------------------------------|----|----|---|
|                             |   |   |   |                               |    |    |   |
| JULY/AUG/SEPT               | 0 | 0 | 0 | JULY/AUG/SEPT                 | 0  | 24 | 5 |
| OCT/NOV/DEC                 | 0 | 0 | 0 | OCT/NOV/DEC                   | 10 | 0  | 0 |
| JAN/FEB/MAR                 | 1 | 0 | 0 | JAN/FEB/MAR                   | 10 | 0  | 0 |
| APR/MAY/JUNE                | 0 | 0 | 0 | APR/MAY/JUNE                  | 0  | 0  | 0 |

## GOALS AND ACTUAL MEMBERS CUMULATIVE

| DROPPED CLUBS: 0 |   | 5 CLUBS OF 35 ADDED 1 OR<br>MORE NEW MEMBERS | GENDER DISTRIBUTION             |                              |  |
|------------------|---|----------------------------------------------|---------------------------------|------------------------------|--|
|                  |   | INOILE INEW INIEINIBEING                     | MALE<br>FEMALE                  | 505 (46.72%)<br>557 (51.53%) |  |
| DROPPED MEMBERS  |   |                                              | NON BINARY PREFER NOT TO ANSWER | 0 (0.00%)<br>19 (1.76%)      |  |
| DECEASED         | 2 |                                              | FREFER NOT TO ANSWER            | 19 (1.7070)                  |  |
| CLUB CANCELLED   | 0 | CLICK HERE FOR CUMULATIVE                    | TOTAL FAMILY UNIT MEMBERS       | 3 285                        |  |
| OTHER 3          |   | MEMBERSHIP DATA                              |                                 |                              |  |
| TOTAL            | 5 |                                              | FAMILY MEMBERS PAYING HAI       | LF DUES 158                  |  |